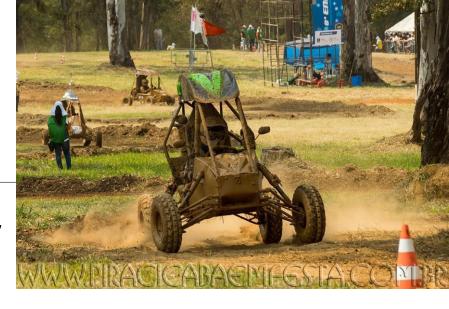

### MY EXPERIENCE AT BAJA UFMG

- Founded in 1996, Baja UFMG is the first competition team in UFMG
- SAE organizes competitions regionally, nationally and internationally
- Team divided into subsystems, with leaders for each system
- Each season the team votes for a new Captain and Co-Captain
- Team has the support of a Professor, as a counselor
- Member of the Powertrain System
- Captain in the 2016-2017 season

- 1<sup>st</sup> Overall Baja SAE Brazil 2013, 2015
- 1<sup>st</sup> Overall Baja SAE Sudeste 2012, 2014, 2016, 2017, 2018
- 5<sup>th</sup> Overall Baja Rochester 2013
- 7<sup>th</sup> Overall Baja Maryland 2015
- 12<sup>th</sup> Overall Baja Kansas 2018
- 2<sup>nd</sup> Acceleration Baja Kansas 2018