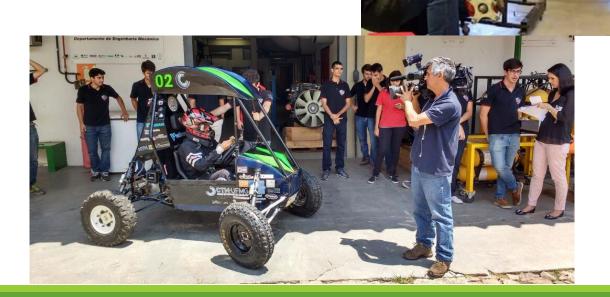

### MY EXPERIENCE AT BAJA UFMG

- Founded in 1996, Baja UFMG is the first competition team in UFMG
- SAE organizes competitions regionally, nationally and internationally
- Team divided into subsystems, with leaders for each system
- Each season the team votes for a new Captain and Co-Captain
- Team has the support of a Professor, as a counselor
- Member of the Powertrain System
- Captain in the 2016-2017 season

- 1<sup>st</sup> Overall Baja SAE Brazil 2013, 2015
- 1<sup>st</sup> Overall Baja SAE Sudeste 2012, 2014, 2016, 2017, 2018
- 5<sup>th</sup> Overall Baja Rochester 2013
- 7<sup>th</sup> Overall Baja Maryland 2015
- 12<sup>th</sup> Overall Baja Kansas 2018
- 2<sup>nd</sup> Acceleration Baja Kansas 2018