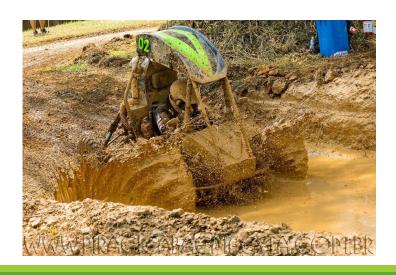

### MY EXPERIENCE AT BAJA UFMG

- Founded in 1996, Baja UFMG is the first competition team in UFMG
- SAE organizes competitions regionally, nationally and internationally
- Team divided into subsystems, with leaders for each system
- Each season the team votes for a new Captain and Co-Captain
- Team has the support of a Professor, as a counselor
- Member of the Powertrain System
- Captain in the 2016-2017 season

- 1<sup>st</sup> Overall Baja SAE Brazil 2013, 2015
- 1<sup>st</sup> Overall Baja SAE Sudeste 2012, 2014, 2016, 2017, 2018
- 5<sup>th</sup> Overall Baja Rochester 2013
- 7<sup>th</sup> Overall Baja Maryland 2015
- 12<sup>th</sup> Overall Baja Kansas 2018
- 2<sup>nd</sup> Acceleration Baja Kansas 2018