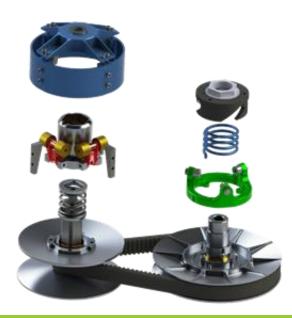

### MY EXPERIENCE AT BAJA UFMG

- Founded in 1996, Baja UFMG is the first competition team in UFMG
- SAE organizes competitions regionally, nationally and internationally
- Team divided into subsystems, with leaders for each system
- Each season the team votes for a new Captain and Co-Captain
- Team has the support of a Professor, as a counselor
- Member of the Powertrain System
- Captain in the 2016-2017 season

- 1<sup>st</sup> Overall Baja SAE Brazil 2013, 2015
- 1<sup>st</sup> Overall Baja SAE Sudeste 2012, 2014, 2016, 2017, 2018
- 5<sup>th</sup> Overall Baja Rochester 2013
- 7<sup>th</sup> Overall Baja Maryland 2015
- 12<sup>th</sup> Overall Baja Kansas 2018
- 2<sup>nd</sup> Acceleration Baja Kansas 2018