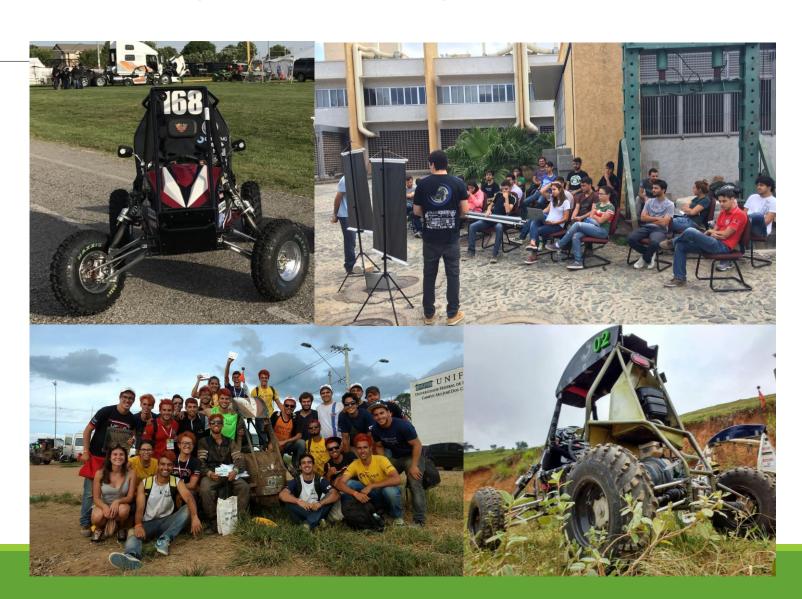

### MY EXPERIENCE AT BAJA UFMG

- Founded in 1996, Baja UFMG is the first competition team in UFMG
- SAE organizes competitions regionally, nationally and internationally
- Team divided into subsystems, with leaders for each system
- Each season the team votes for a new Captain and Co-Captain
- Team has the support of a Professor, as a counselor
- Member of the Powertrain System
- Captain in the 2016-2017 season

- 1<sup>st</sup> Overall Baja SAE Brazil 2013, 2015
- 1<sup>st</sup> Overall Baja SAE Sudeste 2012, 2014, 2016, 2017, 2018
- 5<sup>th</sup> Overall Baja Rochester 2013
- 7<sup>th</sup> Overall Baja Maryland 2015
- 12<sup>th</sup> Overall Baja Kansas 2018
- 2<sup>nd</sup> Acceleration Baja Kansas 2018